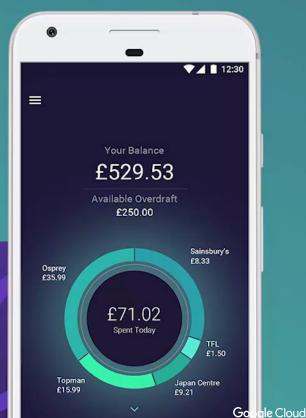

Search app marketplace for apps, business types, functions

Apps to solve your business needs

App function

Business type





### Get paid quickly and easily online

Showing 12 items of 23

Featured first 🗸





secure and designed to help sm...









← FUNCTION TYP

Increase productivity with integrated HR and employee management tools

Showing 5 items of 5











# What Makes the Marketplace Business Model Attractive?

- Typically demonstrates network effects
- Enhances offering
- Minimal constraints on growth
- Often very capital efficient
- Creates new customer acquisition channels











### TransferWise in Starling

#### What's Next

We're in the App Store and Play Store!

Download the app and join our beta or visit us at starlingbank.com

@StarlingBank@MeganCaywood