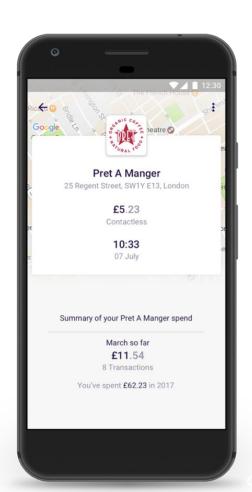

oblems solved from your smartphone

I want to eat local in my home

I'm looking for dating opportunities

I need a cab (I have no cash...and its raining)

How do get I there?

I want authentic, local experiences when I travel

I want a dog (without the commitment)

I want to share...(briefly)





### **Starling Bank**

Tech start-up with a banking licence 100% cloud based, Mobile only

Mastercard debit card

Direct debits

**Faster Payments** 

**Spending Insights** 

**Card Control** 

Developer platform



### So we built a bank from scratch....





O

### Three core principles to deliver on our vision:



**Full Stack Bank** 



**Banking Licence** 



**Design Focus** 



Balance (8.) 9 OD 13337.15 5483 Yesterday Monthly bank statements 221.00

## Today Real-Time view of Spending





### **With Insights**



### Yesterday Traveling with a debit card



# Today Traveling with a Starling card



### A fundamentally different experience

For a smartphone generation

No branches

Open an account in minutes from your phone

Contactless cards & digital wallets

Easy ways to control, manage and spend your money

Leaner business models



And a deeper connection to everyone's day to day lives



App marketplace: explore 500+ time-saving apps that connect with Xero

Q Search app marketplace for apps, business types, functions

Apps to solve your business needs

App function

Business type





### Get paid quickly and easily online

Showing 12 items of 23

Featured first 🗸





secure and designed to help sm...









← FUNCTION TYP

Increase productivity with integrated HR