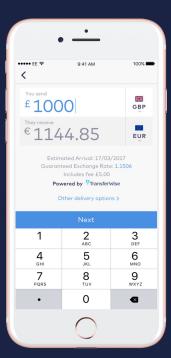

rol, manage and spend your money

Leaner business models



And a deeper connection to everyone's day to day lives



App marketplace: explore 500+ time-saving apps that connect with Xero

Q Search app marketplace for apps, business types, functions

Apps to solve your business needs

App function

Business type





### Get paid quickly and easily online

Showing 12 items of 23

Featured first 🗸





secure and designed to help sm...









← FUNCTION TYP

Increase productivity with integrated HR and employee management tools

Showing 5 items of 5











# What Makes the Marketplace Business Model Attractive?

- Typically demonstrates network effects
- Enhances offering
- Minimal constraints on growth
- Often very capital efficient
- Creates new customer acquisition channels











### TransferWise in Starling

#### What's Next

We're in the App Store and Play Store!

Download the app and join our beta or visit us at starlingbank.com

@StarlingBank@MeganCaywood