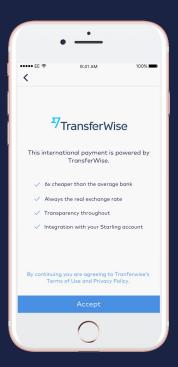

ntrol, manage and spend your money

Leaner business models



And a deeper connection to everyone's day to day lives



App marketplace: explore 500+ time-saving apps that connect with Xero

Q Search app marketplace for apps, business types, functions

Apps to solve your business needs

App function

Business type





### Get paid quickly and easily online

Showing 12 items of 23

Featured first 🗸





secure and designed to help sm...









← FUNCTION TYP

Increase productivity with integrated HR and employee management tools

Showing 5 items of 5











# What Makes the Marketplace Business Model Attractive?

- Typically demonstrates network effects
- Enhances offering
- Minimal constraints on growth
- Often very capital efficient
- Creates new customer acquisition channels











### TransferWise in Starling

#### What's Next

We're in the App Store and Play Store!

Download the app and join our beta or visit us at starlingbank.com

@StarlingBank@MeganCaywood