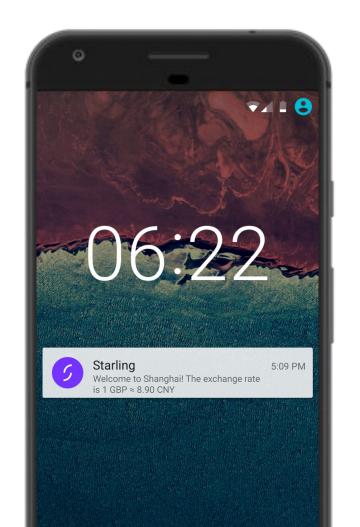

### Yesterday Traveling with a debit card

# Today Traveling with a Starling card