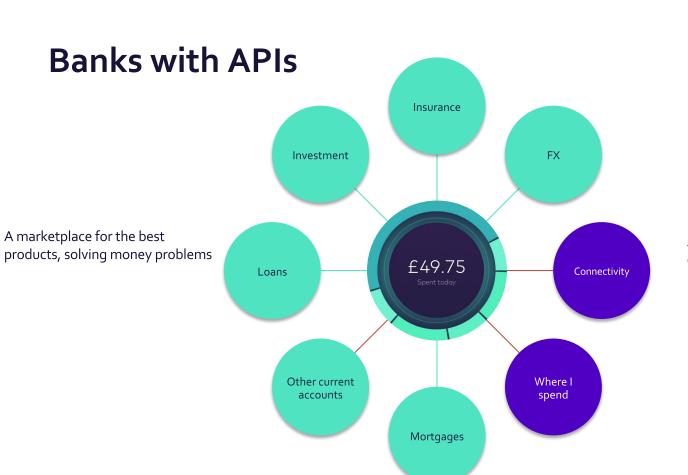

# What Makes the Marketplace Business Model Attractive?

- Typically demonstrates network effects
- Enhances offering
- Minimal constraints on growth
- Often very capital efficient
- Creates new customer acquisition channels

### TransferWise in Starling