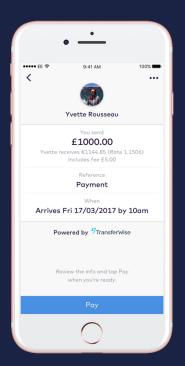

l, manage and spend your money

Leaner business models



And a deeper connection to everyone's day to day lives



App marketplace: explore 500+ time-saving apps that connect with Xero

Q Search app marketplace for apps, business types, functions

Apps to solve your business needs

App function

Business type





### Get paid quickly and easily online

Showing 12 items of 23

Featured first 🗸





secure and designed to help sm...









← FUNCTION TYP

Increase productivity with integrated HR and employee management tools

Showing 5 items of 5











# What Makes the Marketplace Business Model Attractive?

- Typically demonstrates network effects
- Enhances offering
- Minimal constraints on growth
- Often very capital efficient
- Creates new customer acquisition channels











### TransferWise in Starling

#### What's Next

We're in the App Store and Play Store!

Download the app and join our beta or visit us at starlingbank.com

@StarlingBank@MeganCaywood