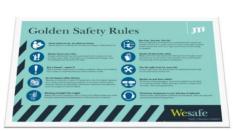

#### **Communication Wave 3**

- √ Top Management second video & Newsletter
- ✓ Golden Safety Rules posters & animation

#### Golden Safety Rules

The Golden Safety Rules were developed based on experience gained in the company over many years and all over the world.

By carefully investigating all incidents, we identified potentially dangerous situations.

These rules are our response to help reduce risks in the future.

Safety Navigator
One-stop tool for all safety related information

The Safety Navigator is one-stop tool for all safety information.

The user-friendly intranet portal is easily accessible to anyone connected to the internal network.