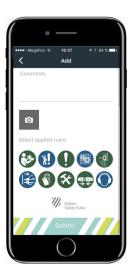

#### **Safety Ambassadors Board**

The Wesafe iOS application was developed as an easy tool to actively **involve Top Management** from each location in the Safety Ambassadors program.

The application is designed to capture employees' safety accomplishments during <u>regular shop floor tours</u>.

The application includes a clear link with the **Golden Safety Rules** to ensure an enhanced management focus on these rules.

√ 30+ production facilities

✓ 25+ countries

√ 4 continents

✓ 12000+ Employees