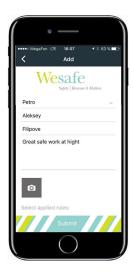

#### **Safety Ambassadors Board**

The Wesafe iOS application was developed as an easy tool to actively **involve Top Management** from each location in the Safety Ambassadors program.

The application is designed to capture employees' safety accomplishments during <u>regular shop floor tours</u>.

The application includes a clear link with the **Golden Safety Rules** to ensure an enhanced management focus on these rules.

√ 30+ production facilities

✓ 25+ countries

√ 4 continents

✓ 12000+ Employees