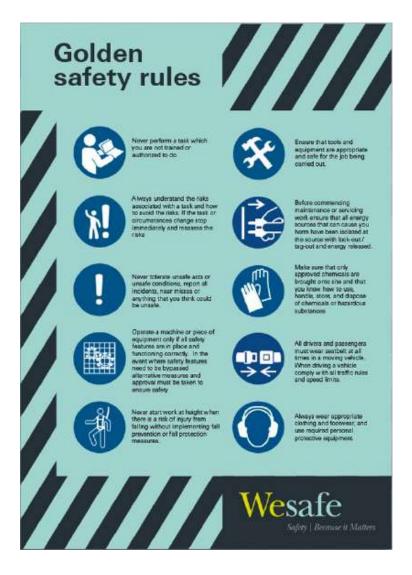

#### Golden Safety Rules

The Golden Safety Rules were developed based on experience gained in the company over many years and all over the world.

By carefully investigating all incidents, we identified potentially dangerous situations.

These rules are our response to help reduce risks in the future.

Safety Navigator
One-stop tool for all safety related information

The Safety Navigator is one-stop tool for all safety information.

The user-friendly intranet portal is easily accessible to anyone connected to the internal network.