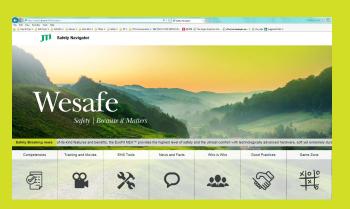

These rules are our response to help reduce risks in the future.

Safety Navigator
One-stop tool for all safety related information

The Safety Navigator is one-stop tool for all safety information.

The user-friendly intranet portal is easily accessible to anyone connected to the internal network.

The site is updated regularly with the latest safety solutions and information.