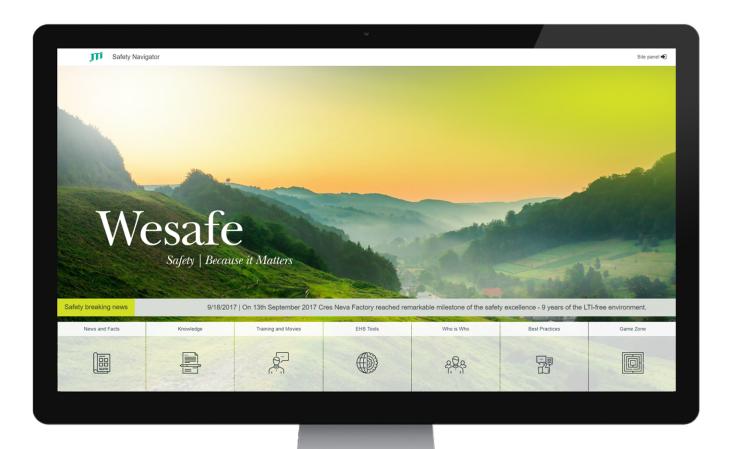

These rules are our response to help reduce risks in the future.

Safety Navigator
One-stop tool for all safety related information

The Safety Navigator is one-stop tool for all safety information.

The user-friendly intranet portal is easily accessible to anyone connected to the internal network.

The site is updated regularly with the latest safety solutions and information.