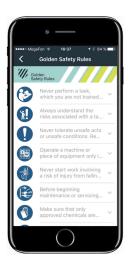

#### Golden Safety Rules

The Golden Safety Rules were developed based on experience gained in the company over many years and all over the world.

By carefully investigating all incidents, we identified potentially dangerous situations.

These rules are our response to help reduce risks in the future.

Safety Navigator
One-stop tool for all safety related information

The Safety Navigator is one-stop tool for all safety information.

The user-friendly intranet portal is easily accessible to anyone connected to the internal network.

The application includes a clear link with the **Golden Safety Rules** to ensure an enhanced management focus on these rules.

√ 30+ production facilities

✓ 25+ countries

√ 4 continents

✓ 12000+ Employees