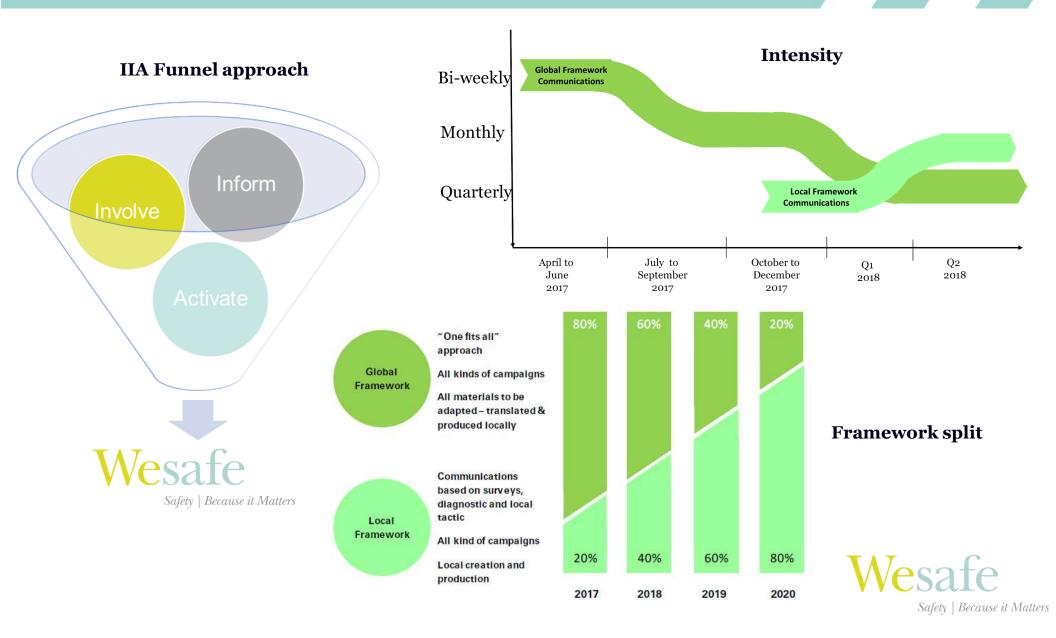

#### Internal communication

From informing to engaging

#### Communication activities to date