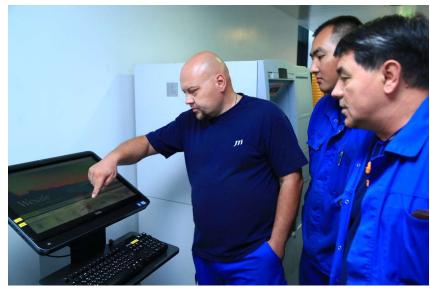

These rules are our response to help reduce risks in the future.

Safety Navigator
One-stop tool for all safety related information

The Safety Navigator is one-stop tool for all safety information.

The user-friendly intranet portal is easily accessible to anyone connected to the internal network.

The site is updated regularly with the latest safety solutions and information.