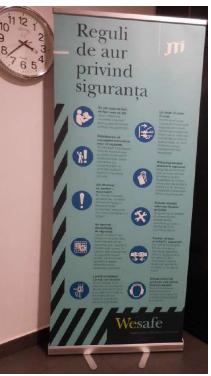

#### Golden Safety Rules

The Golden Safety Rules were developed based on experience gained in the company over many years and all over the world.

By carefully investigating all incidents, we identified potentially dangerous situations.

These rules are our response to help reduce risks in the future.

Safety Navigator
One-stop tool for all safety related information

The Safety Navigator is one-stop tool for all safety information.

The user-friendly intranet portal is easily accessible to anyone connected to the internal network.