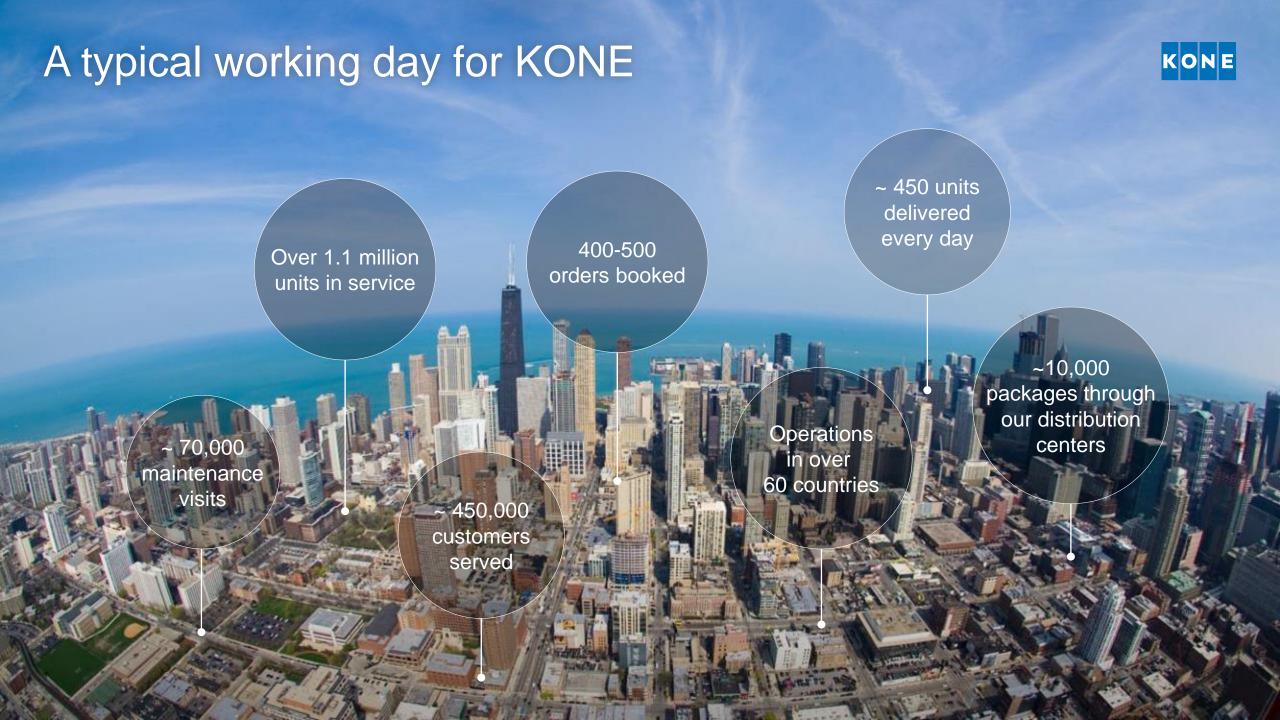

# KONE today

- KONE is a global leader in the elevator and escalator industry. We are here to make cities better places to live
- We provide value for our customers at every step of the way for the entire lifespan of a building
- We offer innovative and sustainable new equipment solutions, ensure the safety and availability of equipment in operation and offer modernization solutions for aging equipment
- Founded in Finland in 1910
- Over 52,000 employees
- 450,000 customers
- Net sales EUR 8.8 billion in 2016
- Listed on the NASDAQ Helsinki since 1967

Applying KONE Way for Safety
We will manage the safety of our
people, subcontractors and 3rd
parties consistently everywhere

KONE moves over one billion people each day