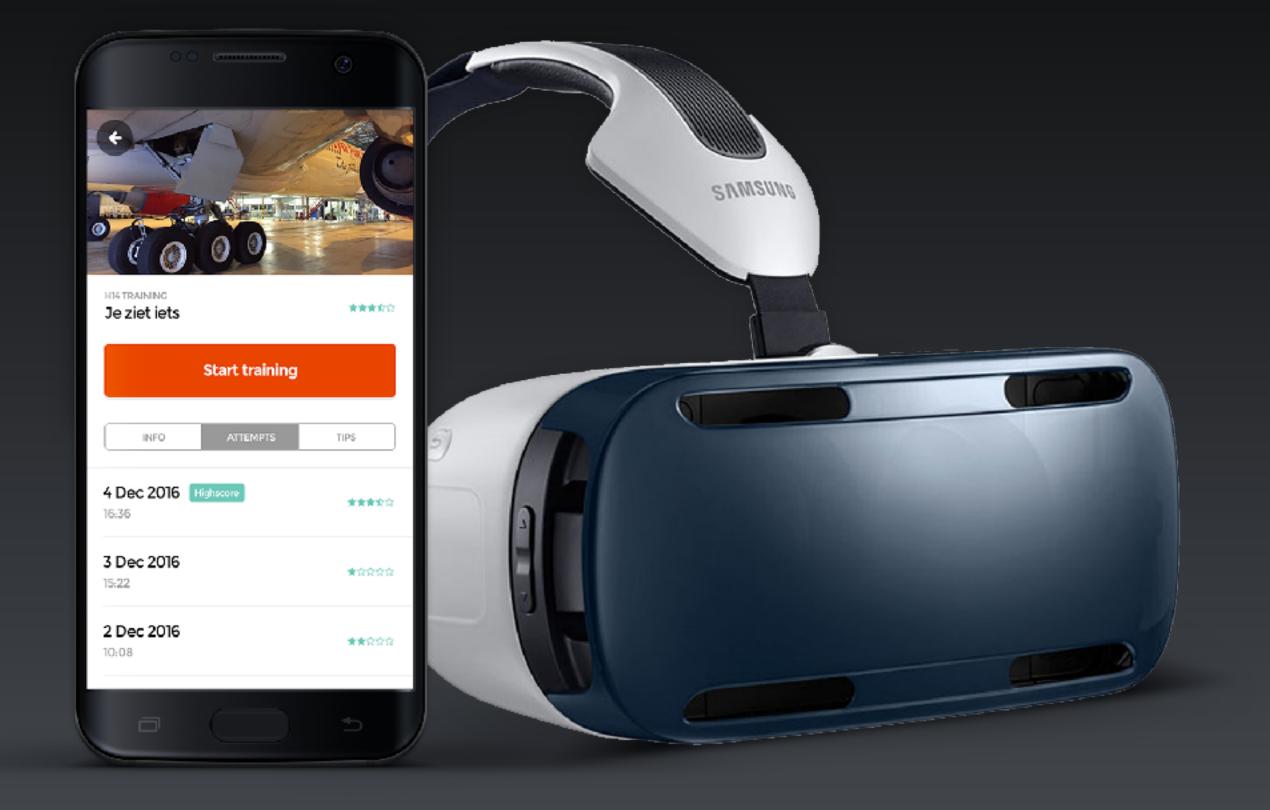

## Warp VR app

#### FEEDBACK

Je bent op de goede weg... Je hebt twee en een halve ster gehaald. Probeer het nog een keer en verbeter je score! Bekijk hiervoor ook de tips!

Terug naar menu

**Tips Tonen** 