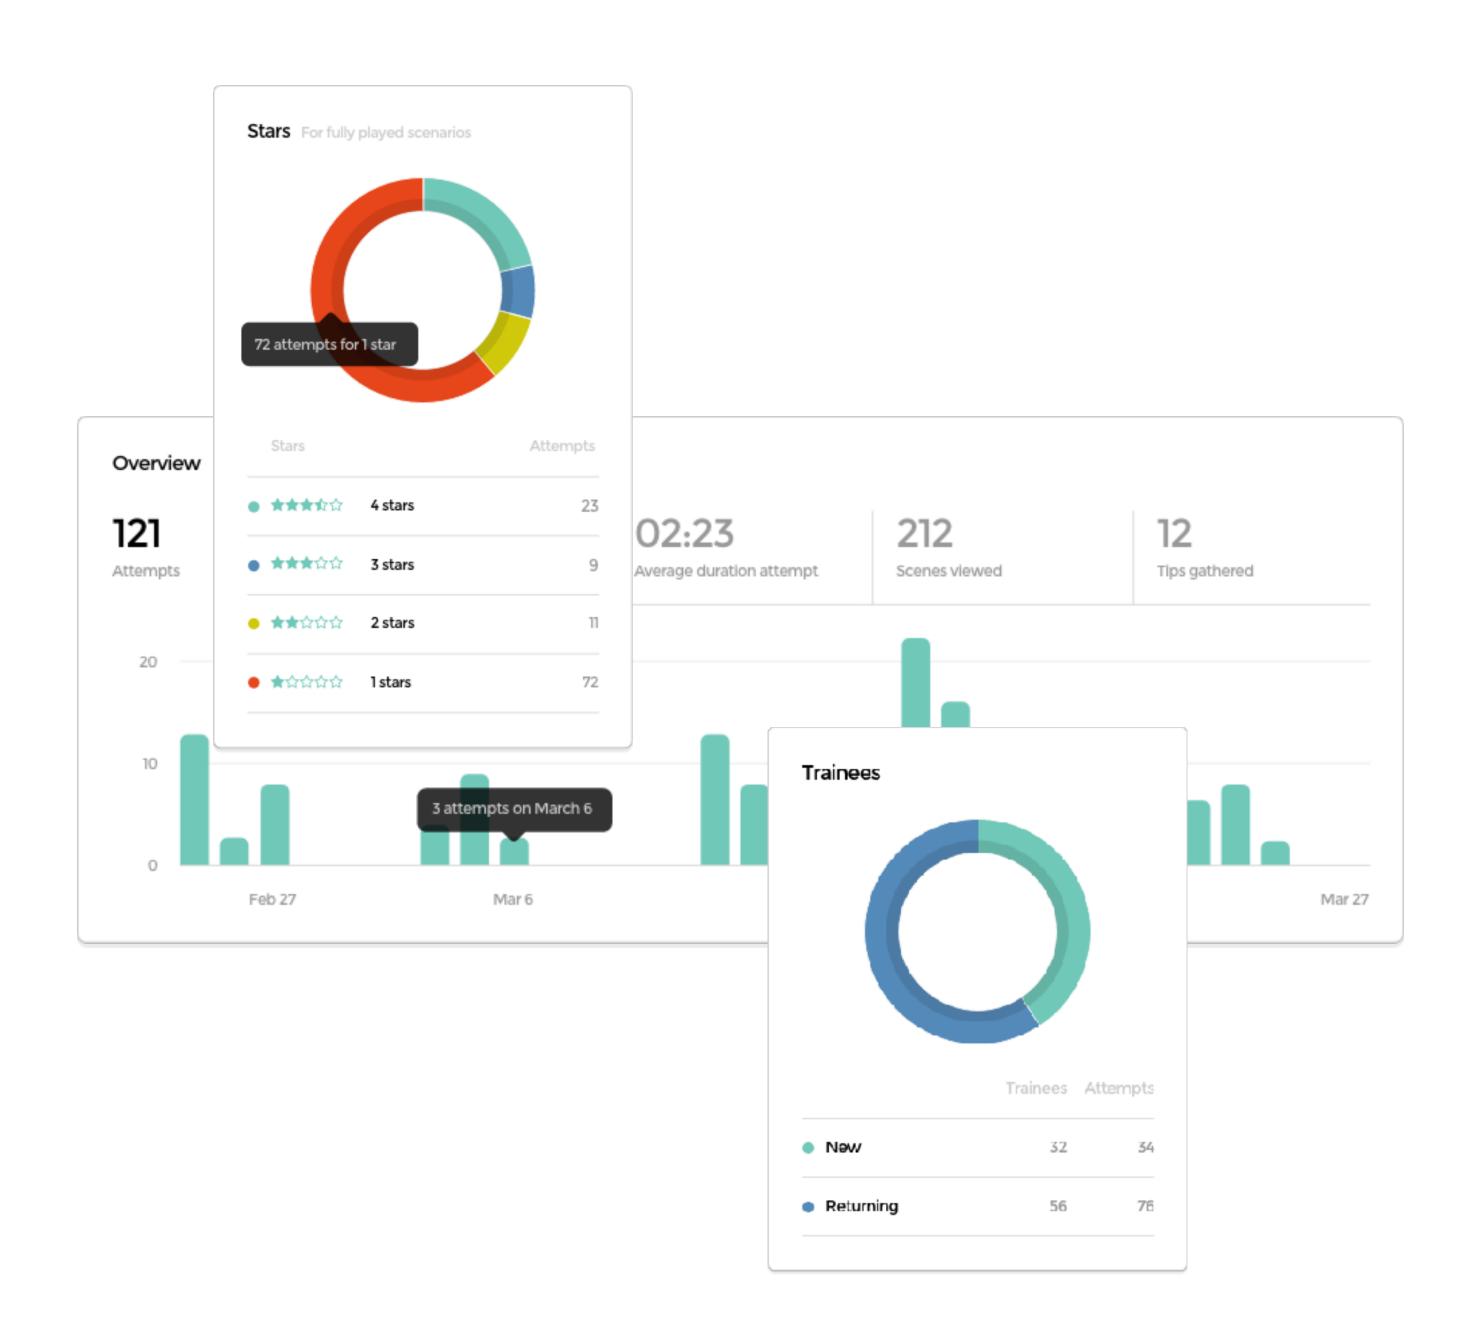

### Fight, Flight or Freeze



#### Doesn't feel real



Doesn't feel real

Dangerous



Doesn't feel real

Dangerous

**Operational disturbance** 

Planning nightmare







#### It feels real



#### FEEDBACK

Je bent op de goede weg... Je hebt twee en een halve ster gehaald. Probeer het nog een keer en verbeter je score! Bekijk hiervoor ook de tips!

Terug naar menu

**Tips Tonen** 

## It feels real Safe to play



It feels real
Safe to play

Mobile & flexible

Scalable

**Cost efficient** 



#### Initial training



## **Continuous Learning**

Ebbinghaus
Forgetting
Curve

Time





It feels real

Safe to play

Mobile & flexible

Scalable

Cost efficient

Like these advantages? We have one more.

#### Super short time to market



## Warp VR Learning Center

## Warp VR app













## In-depth analytics

http://warp.industries thijs@warp.industries