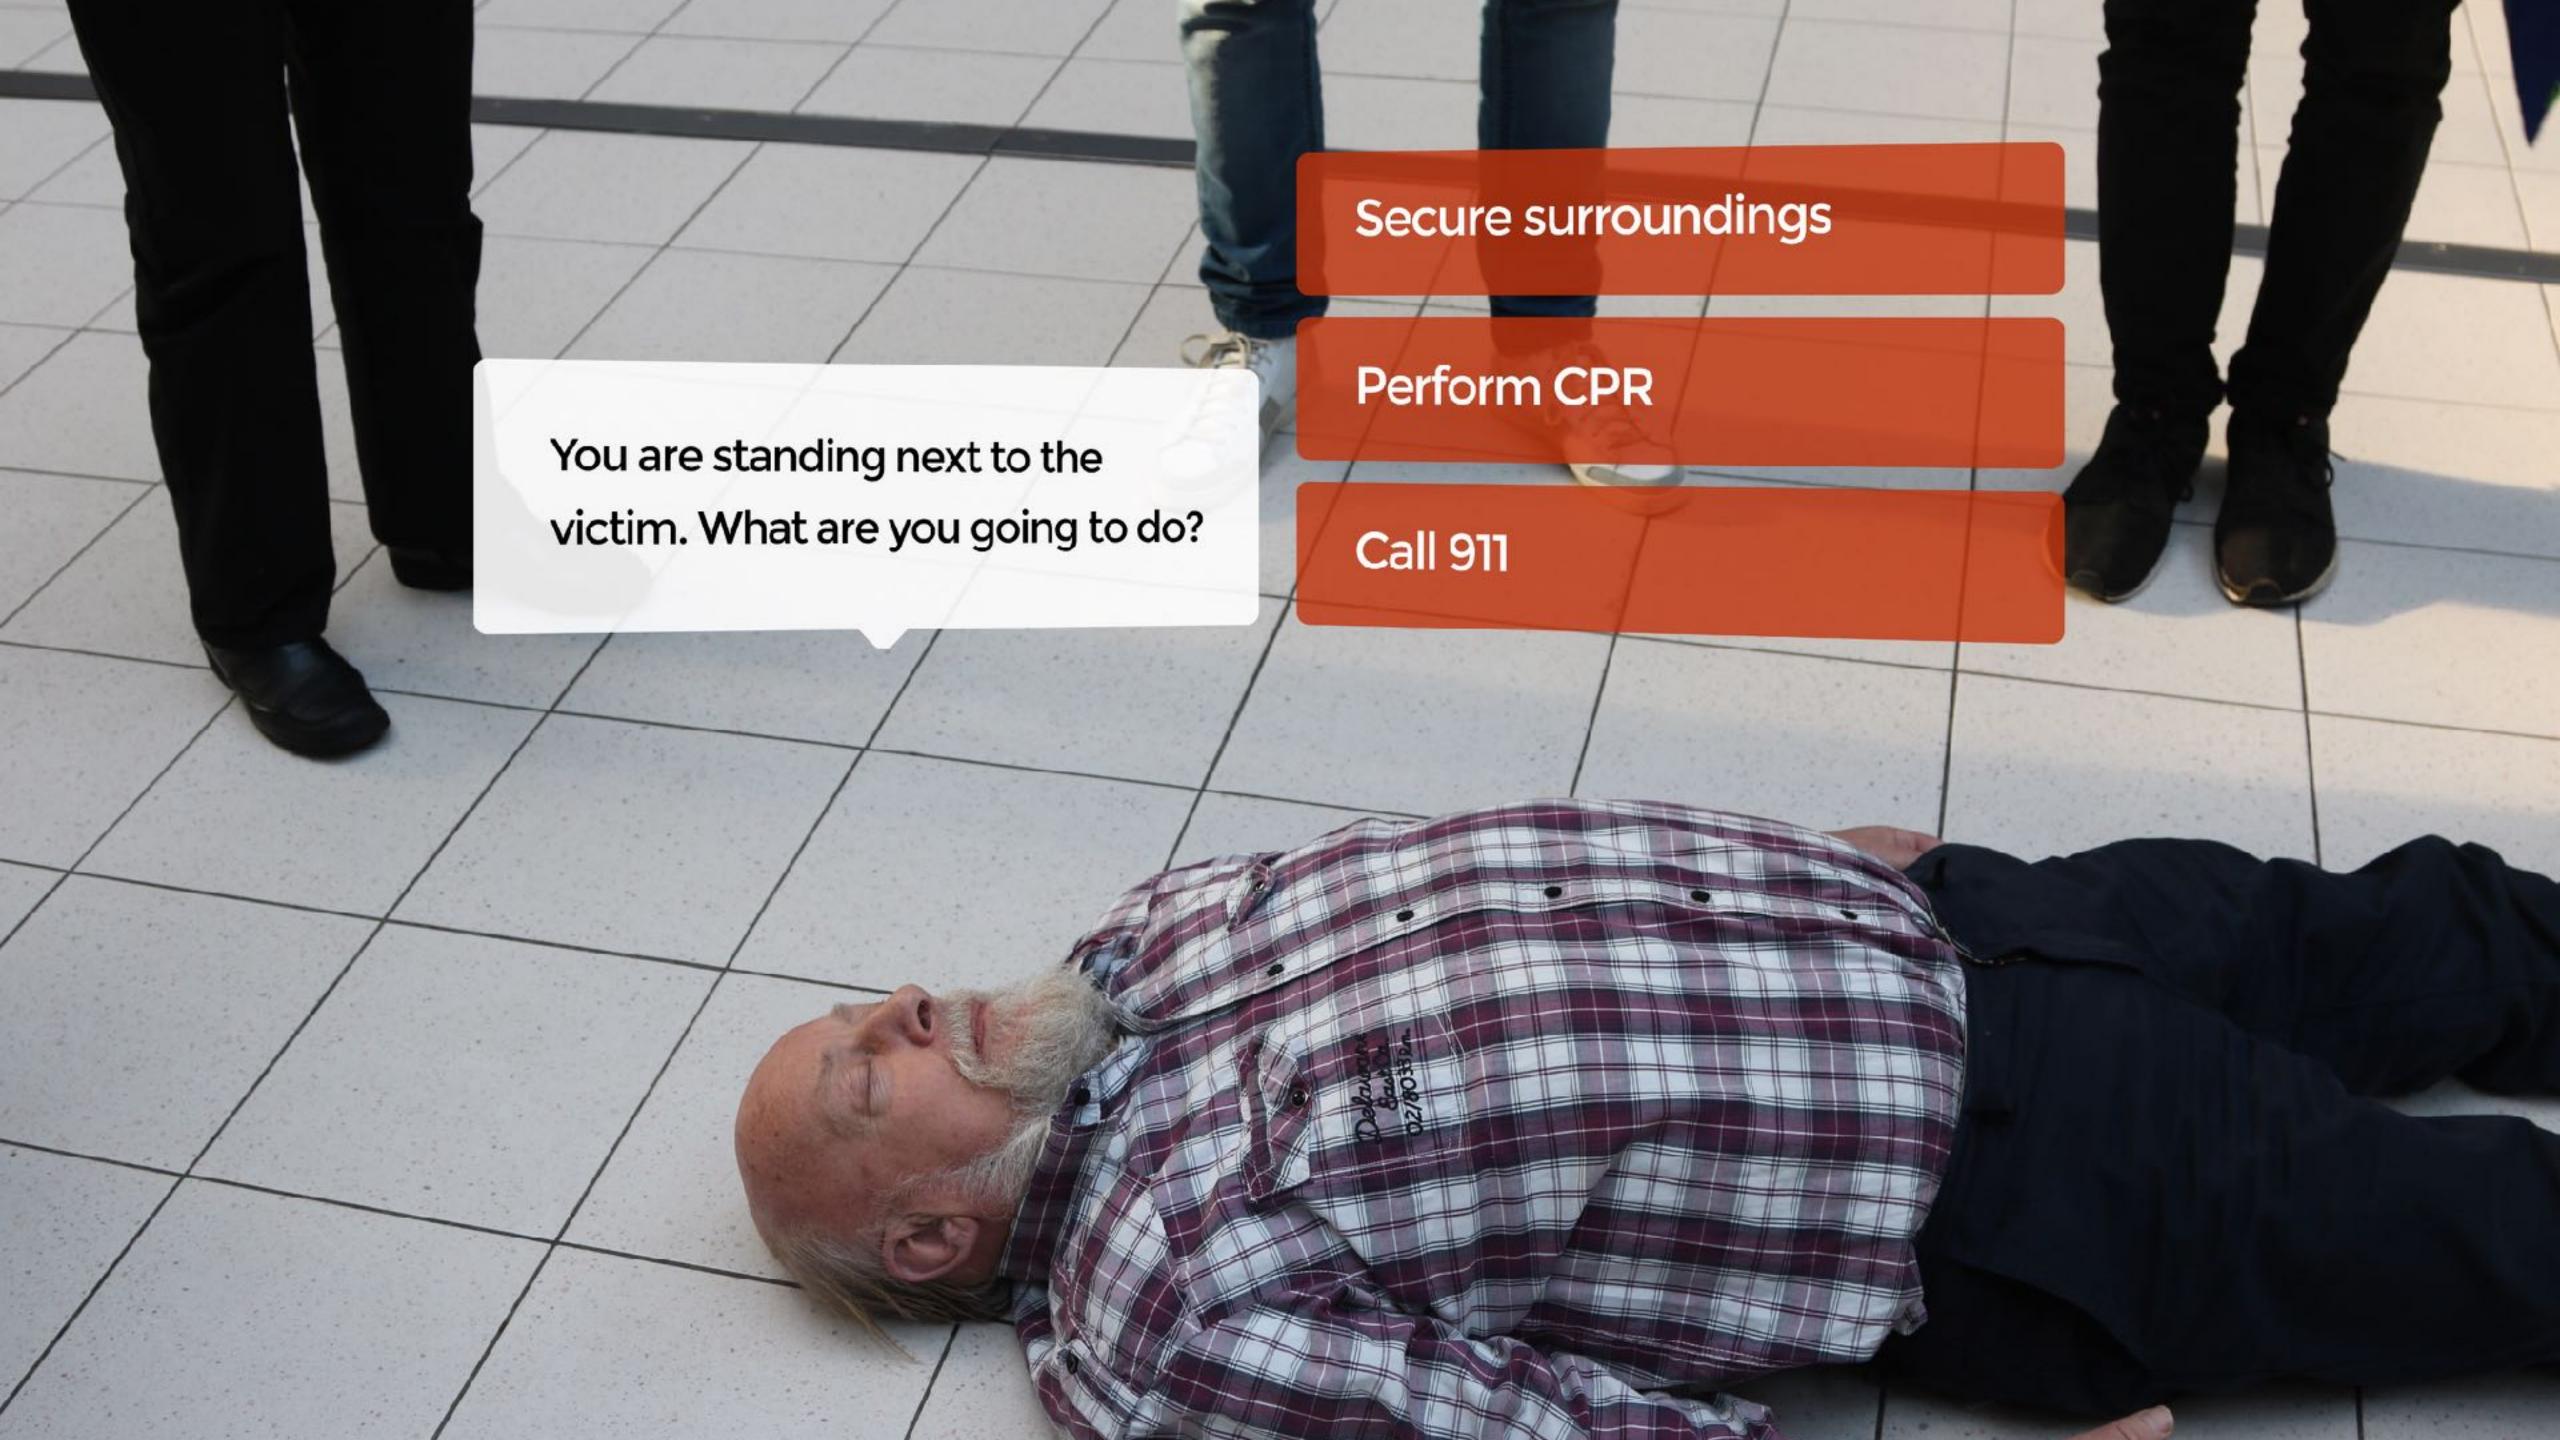

### Fight, Flight or Freeze

#### Doesn't feel real

Doesn't feel real

Dangerous

Doesn't feel real

Dangerous

**Operational disturbance** 

Planning nightmare